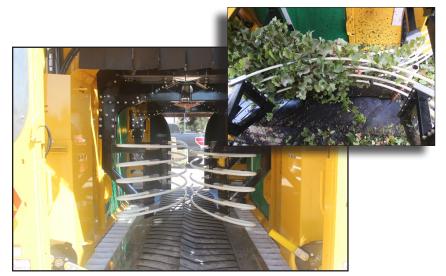

## Force Balanced Canopy Shaker System for 6220 Grape Harvester

- ✓ Oxbo's Force Balanced Canopy Shaker (FBCS) picking head easily installs into your
   6220, using the existing drive system of the trunk shaking head.
- ☑ The FBCS allows you to switch between trunk shaking and canopy shaking in minutes.
- ☐ The FBCS also allows you to pick young and old single cordon trellis plantings, even wood post trellis system.
- ☐ The 6220 now offers a more complete line of picking systems:
  - Traditional trunk shake picking system.
  - Force Balanced Canopy Shaker.
  - Indexing bow rod picking system.