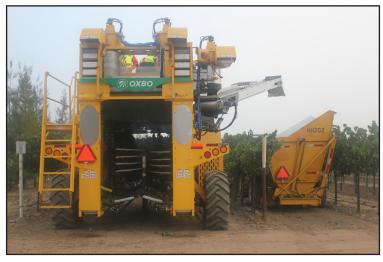

## Force Balanced Canopy Shaker System for 6220 Grape Harvester

- ✓ Oxbo's Force Balanced Canopy Shaker (FBCS) picking head easily installs into your
   6220, using the existing drive system of the trunk shaking head.
- ☑ The FBCS allows you to switch between trunk shaking and canopy shaking in minutes.
- ☐ The FBCS also allows you to pick young and old single cordon trellis plantings, even wood post trellis system.
- ☐ The 6220 now offers a more complete line of picking systems:
  - Traditional trunk shake picking system.
  - Force Balanced Canopy Shaker.
  - Indexing bow rod picking system.