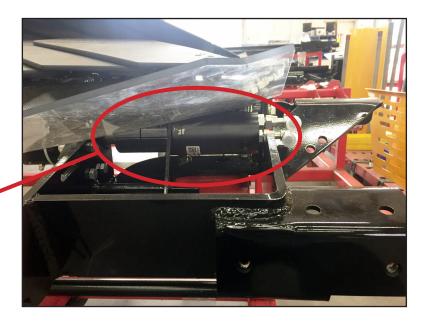

design is being released with the Oxbo 6430 Harvesters.

In the current design the shaker pan motors extend out the front of the frame weldment with no additional protection.

In the new design the shaker pan motor is set back into the frame with additional protection mounts.