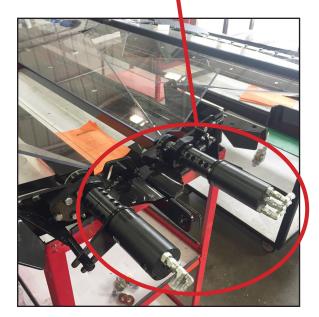

design is being released with the Oxbo 6430 Harvesters.

In the current design the shaker pan motors extend out the front of the frame weldment with no additional protection.

In the new design the shaker pan motor is set back into the frame with additional protection mounts.