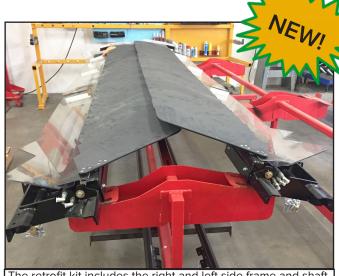

The retrofit kit includes the right and left side frame and shaft. (The kit does not include new motors)