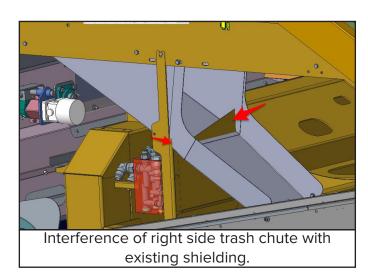

The left side can be installed as a direct replacement for the existing trash chute. The right side requires modification. The machine shielding must be trimmed to accommodate the new chute as illustrated in the following pictures: