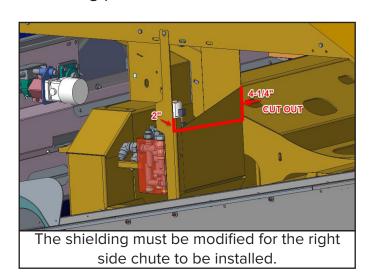

The left side can be installed as a direct replacement for the existing trash chute. The right side requires modification. The machine shielding must be trimmed to accommodate the new chute as illustrated in the following pictures: