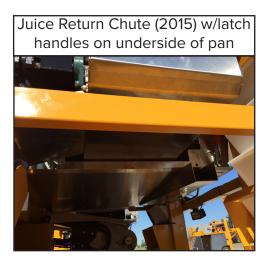

## OXBO PremiumSort Pan Updates Part Number: 161032

The 2017 petiole pan design for the Oxbo 6120 improves the pan function. The pan features a larger juice return chute with more open area and latch handles on the underside of the pan.

Destemmer Pan (2016 and newer) with convenient latch design

Current Pan Design (2017) New Latch Desgn

Contact your dealer or call 360-354-1500 ext. 3 for more information