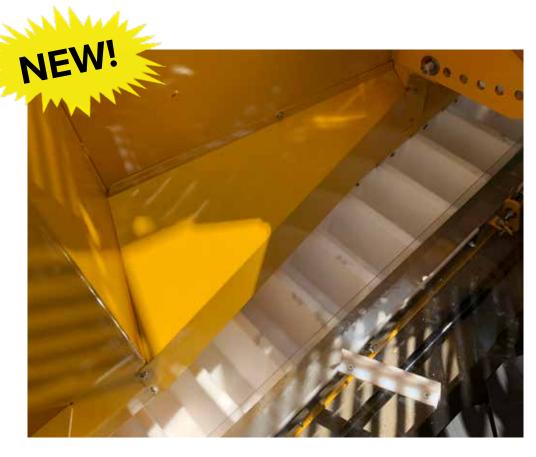

## **Trash Reduction Tunnel Panels**

Part Numbers: 131176(L) and 131177(R)

A standard feature in all new 6430s, new lower tunnel panels for trash reduction are now available for all Oxbo model 6420s. Panels are easy to install behind the rear shaker posts and extend to the stinger. Panels improve the product flow through the tunnel as the buckets assist in moving product and harvest debris to the rear trash removers. In orchards with mature trees or trees with pruning debris, these panels work to help keep the tunnel clean and limit trash build up during harvest.