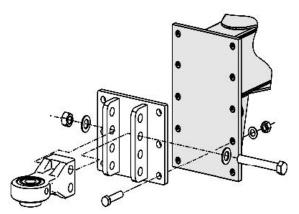

| Parts Needed for Articulating Hitch |                |                  |                    |
|-------------------------------------|----------------|------------------|--------------------|
| Series                              | Part<br>Number | Description      | Quantity<br>Needed |
| 35xx<br>&<br>15xx                   | 316873         | Mount            | 1                  |
|                                     | 59254          | Hitch, Cat 3 & 4 | 1                  |
|                                     | 930190         | Bolt             | 2                  |
|                                     | 93460          | Nut              | 2                  |
|                                     | 9400           | Washer           | 6                  |