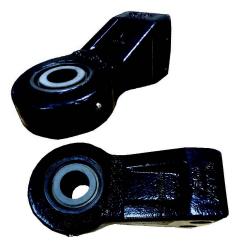

| Parts Needed for Articulating Hitch |                |                  |                    |
|-------------------------------------|----------------|------------------|--------------------|
| Series                              | Part<br>Number | Description      | Quantity<br>Needed |
| 35xx<br>&<br>15xx                   | 316873         | Mount            | 1                  |
|                                     | 59254          | Hitch, Cat 3 & 4 | 1                  |
|                                     | 930190         | Bolt             | 2                  |
|                                     | 93460          | Nut              | 2                  |
|                                     | 9400           | Washer           | 6                  |