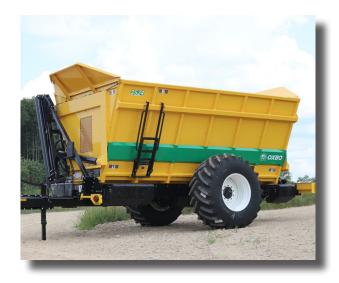

## Oxbo 15XX Series and 35XX Series Dump Carts Articulating Hitch Option

In a continuing effort to offer the most up-todate products, Oxbo presents the articulating hitch option for the 15XX series and 35XX series dump carts.

## ARTICULATING HITCH ADVANTAGES

Helps reduce backlash for precise handling
Heavy duty for extended life
Precision hitch allows for more control

Assists in increasing the life of the drawbars

\*\*Design for all 35xx series dump carts and 2013 15xx series dump carts