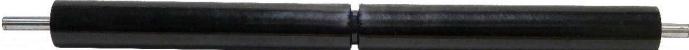

## Replaceable Shaft Conveyor Rollers

## for Oxbo DB-18, Super Jack and 24XX Series Harvesters

In a continued effort to maximize product performance. Oxbo is now offering replaceable shaft conveyor rollers for the Super Jack, DB-18, and 24xx series harvesters. The replaceable shaft rollers offer customers the ability to replace a worn shaft instead of replacing the complete roller. The replaceable shaft rollers can be installed on machines model year 2016 and older and will be included in the 2017 production of the 24xx series machines.