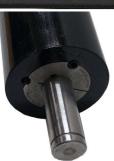

## Replaceable Shaft Conveyor Rollers

## for Oxbo DB-18, Super Jack and 24XX Series Harvesters

In a continued effort to maximize product performance. Oxbo is now offering replaceable shaft conveyor rollers for the Super Jack, DB-18, and 24xx series harvesters. The replaceable shaft rollers offer customers the ability to replace a worn shaft instead of replacing the complete roller. The replaceable shaft rollers can be installed on machines model year 2016 and older and will be included in the 2017 production of the 24xx series machines.