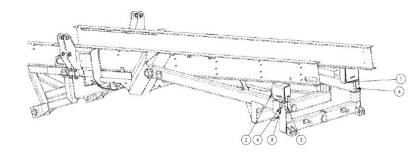

| Kit Part Number: 6000637 |             |                          |          |
|--------------------------|-------------|--------------------------|----------|
| Item                     | Part Number | Description              | Quantity |
| 1                        | 318828      | STOP,LEVEL,RH,WELD       | 1        |
| 2                        | 318829      | STOP,LEVEL,RH,WELD       | 1        |
| 3                        | 93801       | ZERK,1/4-18 STXSHORT     | 2        |
| 4                        | 18717       | TUBE,LEVEL,STOP LOCK     | 2        |
| 5                        | 931942      | PIN,3/4X6-1/2 EFF        | 2        |
| 6                        | 18779       | TUBE,2-5/80DX9-32WX5-1/2 | 2        |