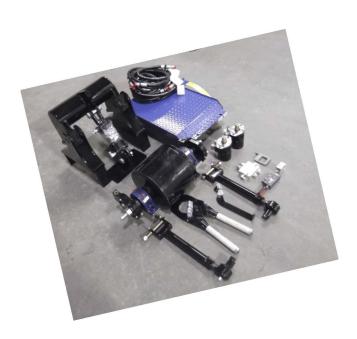

No More crawling into the tunnel to adjust the pinch gap!

| ı                          | Kit #126169<br>Includes: |
|----------------------------|--------------------------|
| Motors                     | Eccentrics               |
| Cylinder                   | Tie Rods                 |
| Valves                     | Bearings                 |
| Valve Bodies               | Hoses                    |
| Drum w/ Removable<br>Shaft | Hydraulic Fittings       |