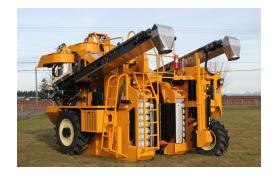

## 1998-2004 Korvan 316, 3016 and 3009

## Hydraulic Drum Head Retrofit

In an effort to present customers with the most up-to-date products, Oxbo is now offering the Hydraulic Drum Head Retrofit Kit, part number 126169. This kit replaces the Korvan Fly Wheel Head with the current drum head.