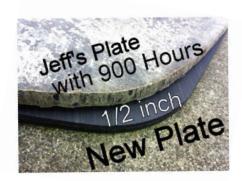

## Comments from Jeff Cederlind of Cederlind Farms (February 2013)

"I think you can get about 2000 hours out of them."

"These are the BEST catchers on the market!"

"Even in the PICK ZONE, you can get multiple years without them breaking or wearing out."