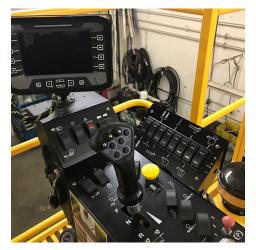

## ADVANTAGES

 $\checkmark$ 

The new 2017 model 7440 comes standard with a touch screen monitor for viewing and adjusting harvester functions.

The 7440 Switch Panel Option is an add on that gives the operator mechanical buttons to control harvester functions.

For those that want instant access to all harvester functions or want instant access to tangible switches to adjust multiple functions simultaneously.

| Switch Panel Option |      |                                  |
|---------------------|------|----------------------------------|
| (Part #161345)      |      |                                  |
| Part #              | Quan | tity Description                 |
| 93377               | 6    | 1/4NC x 3/4 HEX FLANGE CAP SCREW |
| 93520               | 2    | 1/4 UNC FLANGE LOCK NUT          |
| 94817               | 4    | U-NUT, PANEL NUT, 1/4 -20        |
| 161346              | 1    | SWITCH ASSY                      |
| 161347              | 1    | SWITCH MOUNT WELD                |
| 161400              | 1    | MOUNT PANEL                      |
| 161401              | 1    | COVER                            |
| 901486              | 4    | 10-24 NUT, NYLOCK                |
| 902918              | 4    | 10-32 x 5/8 SS SCREW, PAN HD     |