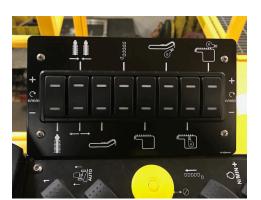

## ADVANTAGES

 $\checkmark$ 

The new 2017 model 7440 comes standard with a touch screen monitor for viewing and adjusting harvester functions.

The 7440 Switch Panel Option is an add on that gives the operator mechanical buttons to control harvester functions.

For those that want instant access to all harvester functions or want instant access to tangible switches to adjust multiple functions simultaneously.

| Switch Panel Option |      |                                  |
|---------------------|------|----------------------------------|
| (Part #161345)      |      |                                  |
| Part #              | Quan | tity Description                 |
| 93377               | 6    | 1/4NC x 3/4 HEX FLANGE CAP SCREW |
| 93520               | 2    | 1/4 UNC FLANGE LOCK NUT          |
| 94817               | 4    | U-NUT, PANEL NUT, 1/4 -20        |
| 161346              | 1    | SWITCH ASSY                      |
| 161347              | 1    | SWITCH MOUNT WELD                |
| 161400              | 1    | MOUNT PANEL                      |
| 161401              | 1    | COVER                            |
| 901486              | 4    | 10-24 NUT, NYLOCK                |
| 902918              | 4    | 10-32 x 5/8 SS SCREW, PAN HD     |