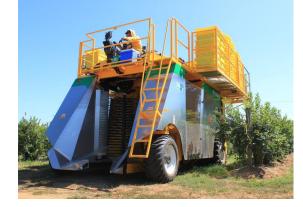

## Switch Panel Option

For 7440 Berry Harvester

In a continued effort to maximize the overall product performance, Oxbo is now offering a switch panel option on the New 2017, (7440) Berry Harvesters.