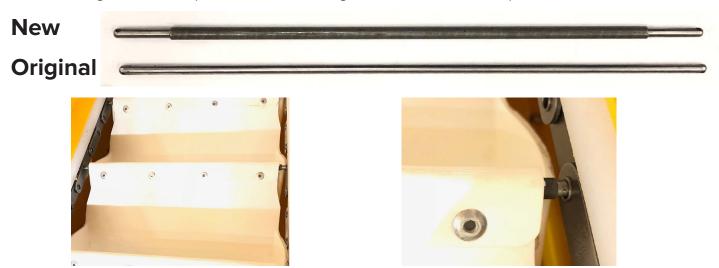

## New Berry Bucket Pin Upgrade

Part Number: 160697

Oxbo now offers a new, improved bucket pin that is compatible with any 7440, 7420 or 9120 harvester. The new pin has the same diameter as the existing pins at either end, but is thicker in the middle to create a shoulder. This design delivers improved chain tracking and service life of the pin.

**Note:** the shoulder on the new pin is larger than the diameter of the hole in the chain and can not be inserted from the end. Therefore, the original pin is still valuable for quick, in-field repair during harvest.