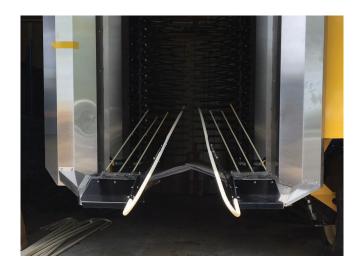

## Front Cane/Branch Lifters

Kit Numbers: 164950 &166730

New front cane lifters were designed to gently direct low limbs up into the picking system, increasing picking productivity. Not recommended for fields with cross arm trellising. Lifters can be installed or removed during the season.

For Oxbo 8000, 8040 & 8140's, order Kit No. 164950 For Oxbo 7420 & 7440's, order Kit No. 166730

| Kit No. 164950<br>For Oxbo 8000, 8040 & 8140's<br>(includes unlisted hardware) |             |     |                |  |  |
|--------------------------------------------------------------------------------|-------------|-----|----------------|--|--|
| Key                                                                            | Part Number | Qty | Part           |  |  |
| 1                                                                              | 164992      | 1   | Lifter Weld, R |  |  |
| 2                                                                              | 164996      | 1   | Lifter Strap   |  |  |
| 3                                                                              | 932689      | 2   | Lifter Rod     |  |  |
| 4                                                                              | 164991      | 1   | Lifter Weld, L |  |  |
| 5                                                                              | 164990      | 1   | Lifter Strap   |  |  |
| 6                                                                              | 164997      | 2   | Holder Strap   |  |  |
| 7                                                                              | 164993      | 2   | Holder Weld    |  |  |
|                                                                                |             |     |                |  |  |