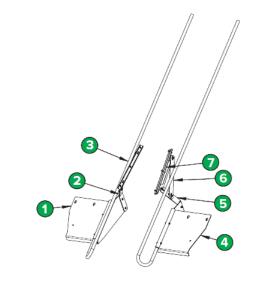

For Oxbo 8000, 8040 & 8140's, order Kit No. 164950 For Oxbo 7420 & 7440's, order Kit No. 166730

| Kit No. 164950<br>For Oxbo 8000, 8040 & 8140's<br>(includes unlisted hardware) |             |     |                |  |  |
|--------------------------------------------------------------------------------|-------------|-----|----------------|--|--|
| Key                                                                            | Part Number | Qty | Part           |  |  |
| 1                                                                              | 164992      | 1   | Lifter Weld, R |  |  |
| 2                                                                              | 164996      | 1   | Lifter Strap   |  |  |
| 3                                                                              | 932689      | 2   | Lifter Rod     |  |  |
| 4                                                                              | 164991      | 1   | Lifter Weld, L |  |  |
| 5                                                                              | 164990      | 1   | Lifter Strap   |  |  |
| 6                                                                              | 164997      | 2   | Holder Strap   |  |  |
| 7                                                                              | 164993      | 2   | Holder Weld    |  |  |
|                                                                                |             |     |                |  |  |

Kit No. 164950 For Oxbo 8000, 8040 & 8140's

| (includes unlisted hardware) |             |     |                |  |  |
|------------------------------|-------------|-----|----------------|--|--|
| Key                          | Part Number | Qty | Part           |  |  |
| 1                            | 166732      | 1   | Lifter Weld, R |  |  |
| 2                            | 164996      | 1   | Lifter Strap   |  |  |
| 3                            | 932689      | 2   | Lifter Rod     |  |  |
| 4                            | 166731      | 1   | Lifter Weld, L |  |  |
| 5                            | 164990      | 1   | Lifter Strap   |  |  |
| 6                            | 164997      | 2   | Holder Strap   |  |  |

164993

Contact your dealer or call 360-354-1500 ext. 3 for more information.

Holder Weld