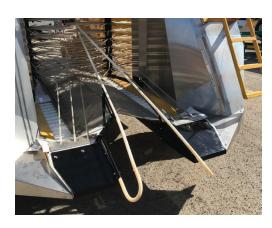

## Front Cane/Branch Lifters

Kit Numbers: 164950 &166730

New front cane lifters were designed to gently direct low limbs up into the picking system, increasing picking productivity. Not recommended for fields with cross arm trellising. Lifters can be installed or removed during the season.

For Oxbo 8000, 8040 & 8140's, order Kit No. 164950 For Oxbo 7420 & 7440's, order Kit No. 166730

| Kit No. 164950<br>For Oxbo 8000, 8040 & 8140's<br>(includes unlisted hardware) |             |     |                |  |  |
|--------------------------------------------------------------------------------|-------------|-----|----------------|--|--|
| Key                                                                            | Part Number | Qty | Part           |  |  |
| 1                                                                              | 164992      | 1   | Lifter Weld, R |  |  |
| 2                                                                              | 164996      | 1   | Lifter Strap   |  |  |
| 3                                                                              | 932689      | 2   | Lifter Rod     |  |  |
| 4                                                                              | 164991      | 1   | Lifter Weld, L |  |  |
| 5                                                                              | 164990      | 1   | Lifter Strap   |  |  |
| 6                                                                              | 164997      | 2   | Holder Strap   |  |  |
| 7                                                                              | 164993      | 2   | Holder Weld    |  |  |
|                                                                                |             |     |                |  |  |