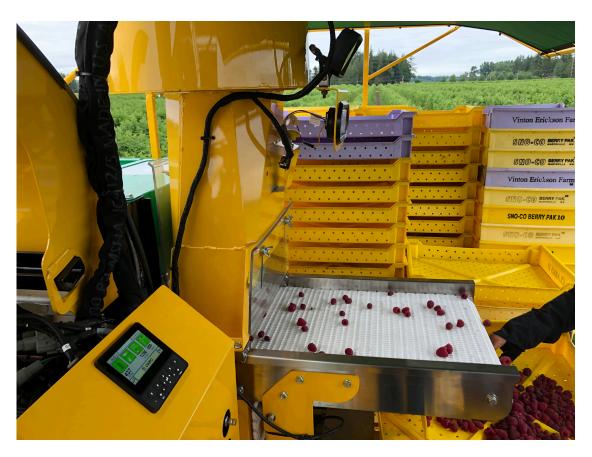

The new Oxbo EvenFill system delivers consistent flat or lug weights to increase efficiency in the processing plant.

EvenFill is easy to use; simply set the desired weight in the display. The indicator light turns orange to show that the lug or flat is nearing the desired weight; when the lug or flat reaches the desired full weight, the light turns green. The EvenFill system eliminates the guess work and delivers accurate, consistent weights. When combined with automatic flat tipping technology, EvenFill can improve the efficiency of the IQF process in the plant.

New Oxbo 9140 and 7440 harvesters are "EvenFill ready" and the option can be added at the time of purchase. Oxbo also offers retrofit kits for model 9000, 9120, and 7420 harvesters as well as a kit for Littau side driver and top loader platforms, allowing customers to equip a mixed fleet with new technology.