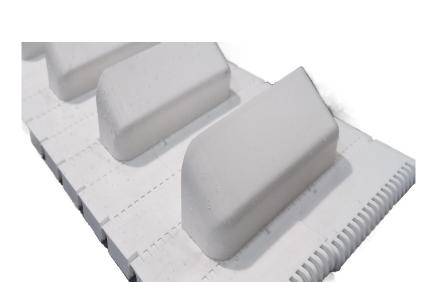

## Cup Belt Upgrade

Oxbo 8600 & 9000 Series Berry Harvester

The cup belt used on all the 8600 and 9000 series berry harvesters has been obsoleted by the manufacturer. Oxbo is offering new updated cup belts for the 8600 and 9000 berry harvesters

| Parts Needed to Replace One Side of a Harvester |                          |          |
|-------------------------------------------------|--------------------------|----------|
| Part Number                                     | Description              | Quantity |
| 154225                                          | Cup Belt                 | 1        |
| 121856                                          | Lower Cup Idler Assembly | 1        |
| 59526                                           | Sprocket                 | 3        |
| 59527                                           | Sprocket                 | 3        |
| 101747                                          | Set Collar Square        | 4        |
| 122999                                          | Set Collar Square        | 4        |