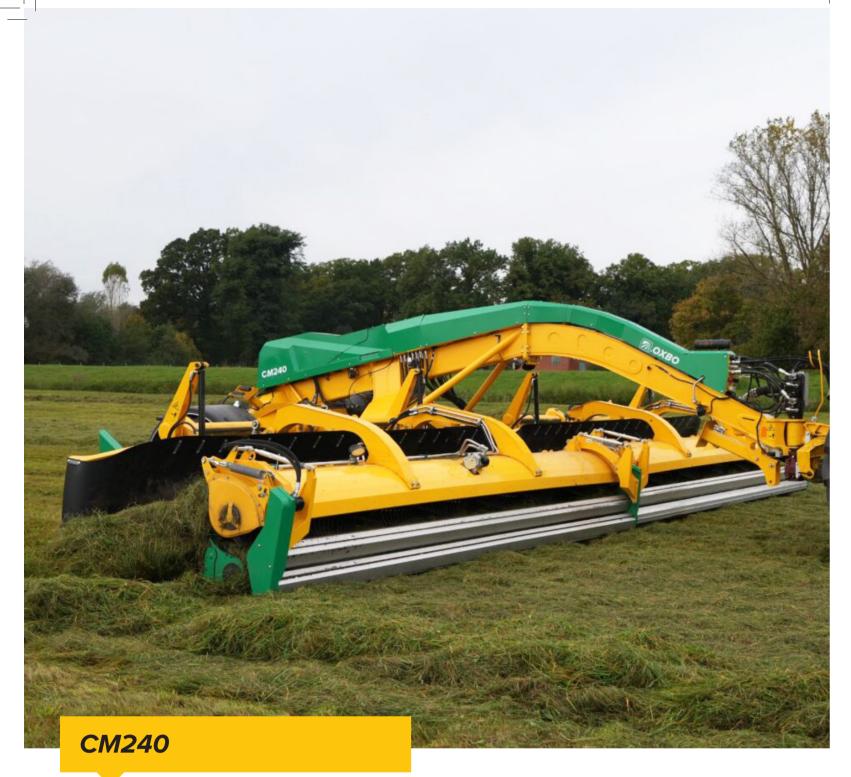

The new CM240 combines Oxbo's next generation pickup technology combining driven crop rollers in front of the small camless pick-up and a rotor designed to take the forage from the field and transition it in a controlled way onto the belt. The result: a fluffy and homogeneous windrow and higher quality forage due to less ash.

- Improved crop transition point smoothly transfers crop to the rear of the belt
  - Pair of driven crop rollers reduces balling in front of the pick up
- Powered, integrated rotor keeps grasses flowing across the pick up head
- Belt handles high tonnage crops
- Flotation disks designed for long life and optimal field contour following

#### INDUSTRY LEADING PICK UP TECHNOLOGY

- Oxbo has optimized the crop transfer to deliver industryleading performance, even in high tonnage grasses
- Trailed tines combined with a flexible pick-up, two powered crop rollers, and a throughput rotor keep forage from balling in front of the pick up heads, even in high tonnages or fast field speeds
- Designed to accommodate the full range of forage crop types