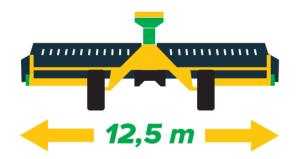

## **SPECIFICATIONS**

| Standard specifications    |                                                                                                                                                                                                                                                                                                                                                                                                                                                                                                                                                                                                                                                                                                                                                                                                                                                                                 |
|----------------------------|---------------------------------------------------------------------------------------------------------------------------------------------------------------------------------------------------------------------------------------------------------------------------------------------------------------------------------------------------------------------------------------------------------------------------------------------------------------------------------------------------------------------------------------------------------------------------------------------------------------------------------------------------------------------------------------------------------------------------------------------------------------------------------------------------------------------------------------------------------------------------------|
| Туре                       | CM240 Twin Merger                                                                                                                                                                                                                                                                                                                                                                                                                                                                                                                                                                                                                                                                                                                                                                                                                                                               |
| Workingwidth               | 2x5.25m + 2m centerswath = 12.5m                                                                                                                                                                                                                                                                                                                                                                                                                                                                                                                                                                                                                                                                                                                                                                                                                                                |
| Pick-up                    |                                                                                                                                                                                                                                                                                                                                                                                                                                                                                                                                                                                                                                                                                                                                                                                                                                                                                 |
| Pick-up                    | Flexible 3 piece pivotting                                                                                                                                                                                                                                                                                                                                                                                                                                                                                                                                                                                                                                                                                                                                                                                                                                                      |
| Pick-up diameter           | 345mm over tines                                                                                                                                                                                                                                                                                                                                                                                                                                                                                                                                                                                                                                                                                                                                                                                                                                                                |
| Pick-up type               | Camless pick-up with 6 rows of tines                                                                                                                                                                                                                                                                                                                                                                                                                                                                                                                                                                                                                                                                                                                                                                                                                                            |
| Pick-up tines              | 6mm trailed springtines                                                                                                                                                                                                                                                                                                                                                                                                                                                                                                                                                                                                                                                                                                                                                                                                                                                         |
| Depth-control              | Hydraulic float control from the cab adjustable with 4 disc for field contour following                                                                                                                                                                                                                                                                                                                                                                                                                                                                                                                                                                                                                                                                                                                                                                                         |
| Crop rollers               | Double driven aluminum crop rollers, suspended supports                                                                                                                                                                                                                                                                                                                                                                                                                                                                                                                                                                                                                                                                                                                                                                                                                         |
| Crop rotor                 | Active driven crop rotor above pick-up, hydraulic float and anti-wrappingsystem                                                                                                                                                                                                                                                                                                                                                                                                                                                                                                                                                                                                                                                                                                                                                                                                 |
| Transport belt             | 1000mm wide rubber split belt, 25mm high flights, 450mm distance                                                                                                                                                                                                                                                                                                                                                                                                                                                                                                                                                                                                                                                                                                                                                                                                                |
| Drive-system               | On-board hydraulic drive for pick-up system and transport belts, LS-pump per header, cylinder functions via LS-system tractor, oiltank integrated in frame, 125 liter tank with suction- and returnfilter                                                                                                                                                                                                                                                                                                                                                                                                                                                                                                                                                                                                                                                                       |
| Rear axle                  | Electro-hydraulic automatic steered rear axle with manual override                                                                                                                                                                                                                                                                                                                                                                                                                                                                                                                                                                                                                                                                                                                                                                                                              |
| Tires                      | Standard 500/55-22.5, optional 600/55R22.5, optional fenders                                                                                                                                                                                                                                                                                                                                                                                                                                                                                                                                                                                                                                                                                                                                                                                                                    |
| Brakes                     | Air brakes or hydraulic. Spring booster park brake                                                                                                                                                                                                                                                                                                                                                                                                                                                                                                                                                                                                                                                                                                                                                                                                                              |
| Lightning                  | LED, roadlights and standard 4 or optional 8 worklights                                                                                                                                                                                                                                                                                                                                                                                                                                                                                                                                                                                                                                                                                                                                                                                                                         |
| Dimensions                 |                                                                                                                                                                                                                                                                                                                                                                                                                                                                                                                                                                                                                                                                                                                                                                                                                                                                                 |
| Lenght                     | 8.8m                                                                                                                                                                                                                                                                                                                                                                                                                                                                                                                                                                                                                                                                                                                                                                                                                                                                            |
| Width                      | 3.0m                                                                                                                                                                                                                                                                                                                                                                                                                                                                                                                                                                                                                                                                                                                                                                                                                                                                            |
| Height                     | 3.65m                                                                                                                                                                                                                                                                                                                                                                                                                                                                                                                                                                                                                                                                                                                                                                                                                                                                           |
| Weight                     | 7.6 tons                                                                                                                                                                                                                                                                                                                                                                                                                                                                                                                                                                                                                                                                                                                                                                                                                                                                        |
| Connection                 |                                                                                                                                                                                                                                                                                                                                                                                                                                                                                                                                                                                                                                                                                                                                                                                                                                                                                 |
| Connection                 | Hitch CAT 3 or 3N, PTO 1.3/8", 6-splines                                                                                                                                                                                                                                                                                                                                                                                                                                                                                                                                                                                                                                                                                                                                                                                                                                        |
| PTO rpm                    | 1000 or 1000E                                                                                                                                                                                                                                                                                                                                                                                                                                                                                                                                                                                                                                                                                                                                                                                                                                                                   |
| Operation                  | Standard ISOBUS-terminal/joystick tractor, optional separate ISOBUS terminal/joystick                                                                                                                                                                                                                                                                                                                                                                                                                                                                                                                                                                                                                                                                                                                                                                                           |
| Benefits Oxbo CM240 merger |                                                                                                                                                                                                                                                                                                                                                                                                                                                                                                                                                                                                                                                                                                                                                                                                                                                                                 |
| CM240 merger               | - Clean forage with low ash content due to trailed pick-up tines, flexible pick-up and minimal soilcontact - Floffy and loose homogenious swath for high harvest capacity - Optimal controlled cropflow and intake due to fully driven headersystem, CCF=Controlled Crop Flow - Perfect ground contour following due to flexible pick-up with big gliding discs and hydraulic float - Workingwidth per swath from 1 pick-up width till multi workingwidths per swath, depending on crop yield - Maximising harvest machines capacity due to right amount of kg/meter swathlenght and flexible swath-width - Extreme maneuvrable due to electric-hydraulic steered rear axle - All controls via tractor ISOBUS terminal/joystick - Fixed adjustable or drive-speed depending control of pick-up rpm and beltspeed - Professional support and service by your Oxbo representative |