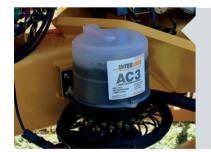

#### **OPTIONAL AUTOLUBE SYSTEM**

- Oxbo's optional automatic lubrication system improves component life and reduces maintenance costs.
- The quick access allows for easy filling and monitoring.