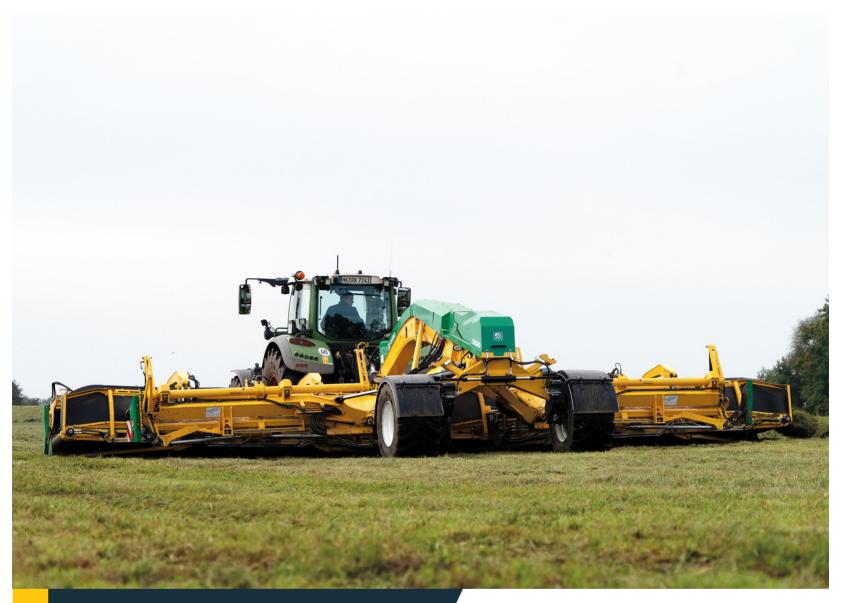

# **TWIN MERGER**

CM240

#### **DELIVERING THE HIGHEST QUALITY FORAGE**

The CM240 is the newest Oxbo merger, building on Oxbo's commitment to forage quality for over 20 years. The twin CM240 merger is designed to open the benefits of merging up to new markets, including high quality grasses, alfalfa and small grains. The Oxbo CM240 features a robust design and reliable components to deliver long field life.

For years, Oxbo has made a commitment to designing mergers that deliver the highest quality forage. The new technology on the CM240 is designed to pick up a wide range of grass types and building smooth windrows across all crop types.

The new CM240 combines Oxbo's next generation pickup technology combining driven crop rollers in front of the small camless pick-up and a rotor designed to take the forage from the field and transition it in a controlled way onto the belt. The result: a fluffy and homogeneous windrow and higher quality forage due to less ash.