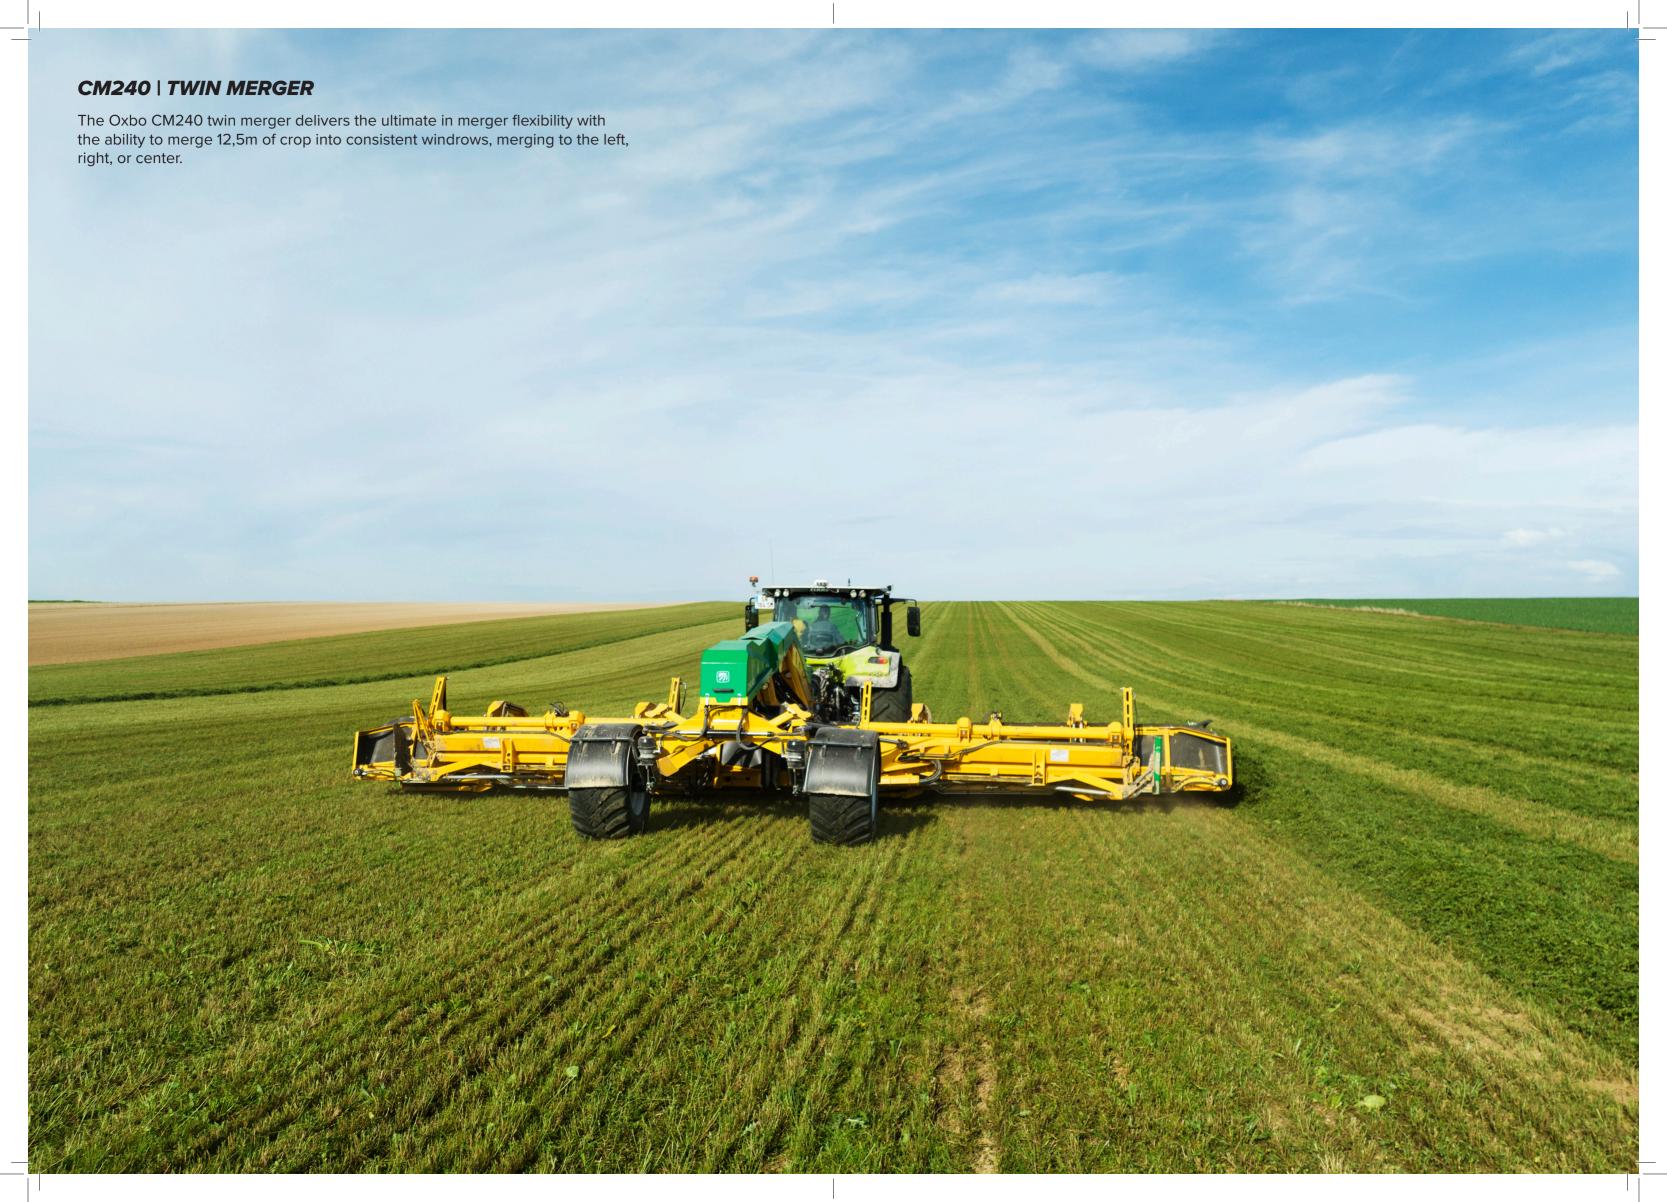

# **TWIN MERGER**

CM240

#### **DELIVERING THE HIGHEST QUALITY FORAGE**

The CM240 is the newest Oxbo merger, building on Oxbo's commitment to forage quality for over 20 years. The twin CM240 merger is designed to open the benefits of merging up to new markets, including high quality grasses, alfalfa and small grains. The Oxbo CM240 features a robust design and reliable components to deliver long field life.

For years, Oxbo has made a commitment to designing mergers that deliver the highest quality forage. The new technology on the CM240 is designed to pick up a wide range of grass types and building smooth windrows across all crop types.