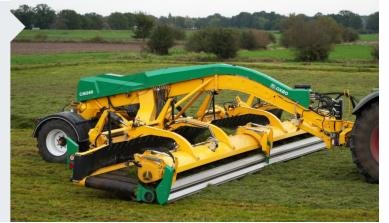

# **TWIN MERGER**

CM240

#### **DELIVERING THE HIGHEST QUALITY FORAGE**

The CM240 is the newest Oxbo merger, building on Oxbo's commitment to forage quality for over 20 years. The twin CM240 merger is designed to open the benefits of merging up to new markets, including high quality grasses, alfalfa and small grains. The Oxbo CM240 features a robust design and reliable components to deliver long field life.