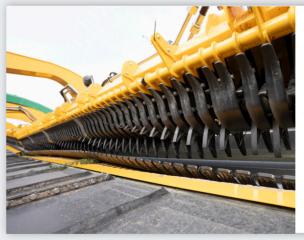

#### INDUSTRY LEADING PICK UP TECHNOLOGY

- Oxbo has optimized the crop transfer to deliver industryleading performance, even in high tonnage grasses
- Trailed tines combined with a flexible pick-up, two powered crop rollers, and a throughput rotor keep forage from balling in front of the pick up heads, even in high tonnages or fast field speeds
- Designed to accommodate the full range of forage crop types