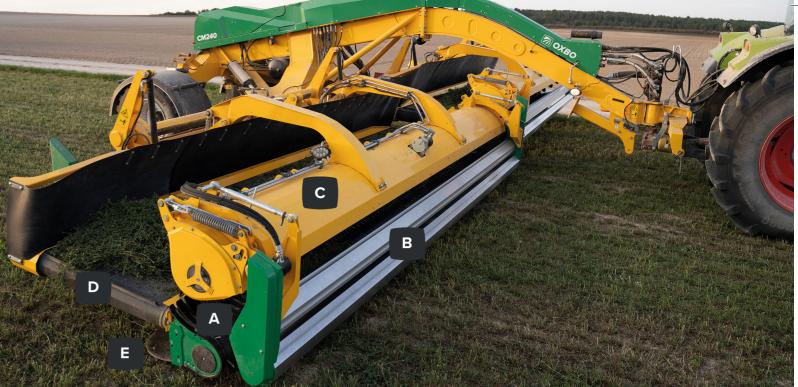

- Improved crop transition point smoothly transfers crop to the rear of the belt
  - Pair of driven crop rollers reduces balling in front of the pick up
- Powered, integrated rotor keeps grasses flowing across the pick up head
- Belt handles high tonnage crops
- Flotation disks designed for long life and optimal field contour following

#### INDUSTRY LEADING PICK UP TECHNOLOGY

- Oxbo has optimized the crop transfer to deliver industryleading performance, even in high tonnage grasses
- Trailed tines combined with a flexible pick-up, two powered crop rollers, and a throughput rotor keep forage from balling in front of the pick up heads, even in high tonnages or fast field speeds
- Designed to accommodate the full range of forage crop types