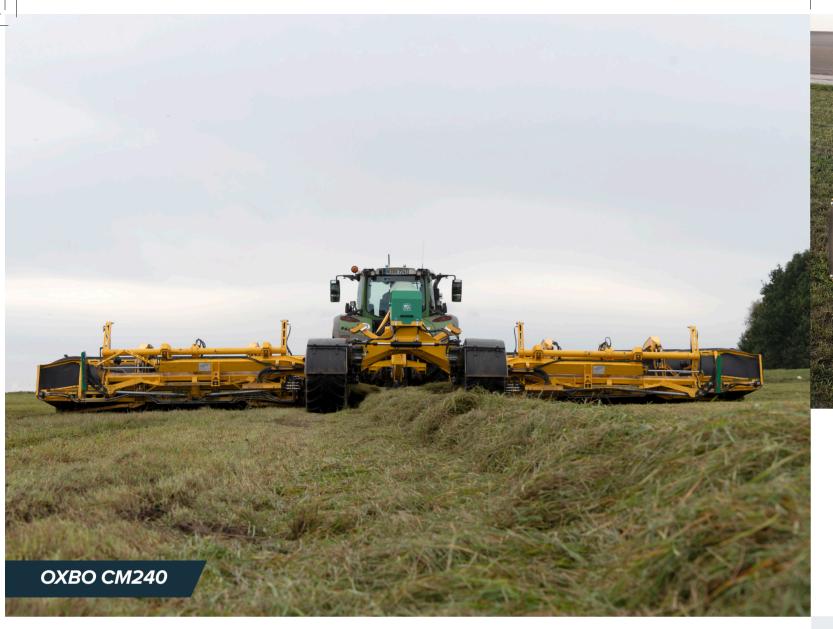

## **MOVE BEYOND A RAKE**

For years, the only way to productively windrow high quality grasses was with a rake. With the introduction of the high-capacity CM240, more forage operations can benefit from a merger than ever before.

Across crop types—grasses, alfalfa, and small grains—for baling or chopping, the CM240 delivers all the proven benefits of merging: increased chopping capacity, lower ash content and higher feed quality.