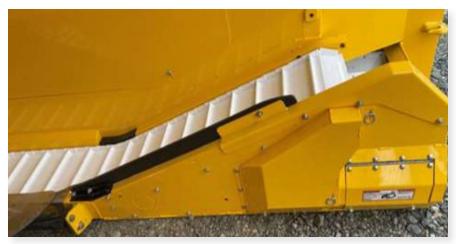

## Lower Belt Transition Anti Spill Kit

Oxbo has an upgrade kit for the 7440 and 7450 lower beltways. This kit offers better fruit retention in the ramp area of the lower belt, where the lower belts transition to the cup belts.

| 603570 Anti Spill Kit |                          |          |
|-----------------------|--------------------------|----------|
| Part Number           | Description              | Quantity |
| 900605                | 5/16 X 1 NC S.S. BHSC    | 2        |
| 900627                | 5/16 SS FLAT WASHER      | 6        |
| 901061                | 5/16 NC X 1-3/4 SHCS, ZN | 8        |
| 99524                 | 5/16NC X 3/4 FLANGE BOLT | 2        |
| 99975                 | NUT,5/16NC,FLANGE        | 10       |
| KF5457                | 5/16 NC NYLOC NUT        | 6        |
| KF8259                | BOLT,BHSCS,5/16NCX1-1/2  | 4        |
| PC0002216             | CORNER SHOE WELD         | 2        |
| PC0002218             | LIFTER,L                 | 1        |
| PC0002219             | LIFTER,R                 | 1        |
| PC0002220             | BELT EDGE                | 2        |
| PC0002221             | LEAD IN                  | 1        |
| PC0002223             | LEAD IN                  | 1        |