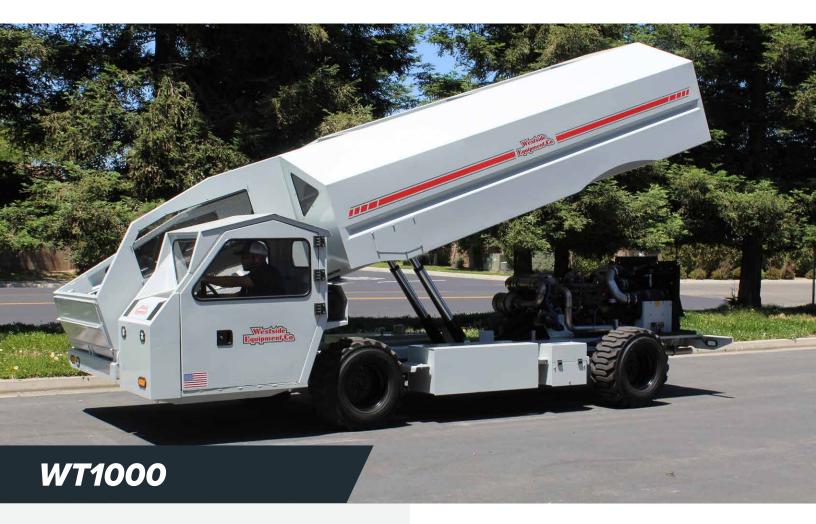

## **Bankout Shuttle**

The bankout shuttle drives productivity with a top speed of 22 MPH. The air bag suspension delivers performance and comfort over the rough orchard terrain.

Enclosed cab with optional air conditioning provides comfortable operation, protection and full visibility.

Auto rear steering centering enhances driver precision; Poclain motors deliver four-wheel drive performance and durability and low maintenance.

Featuring joystick control and rear view camera, the bankout is easy to operate; buttons and switches are in easy reach.

Multi-stage telescopic cylinders provide a wide range of tilting angles for fast, easy, and complete product unloading.

- ✓ Dual leveling augers
- ✓ Heavy-duty, multi-stage telescopic cylinders
- ✓ Rear controlled electric hydraulic pump
- **✓ 2-speed ground drive system**
- ✓ Air bag suspension
- ✓ Large, custom radiator, oil cooler and charge air cooler package with reversing fan
- **√** 134hp John Deere engine
- √ 33 x 15.5 x 14-ply turf tires