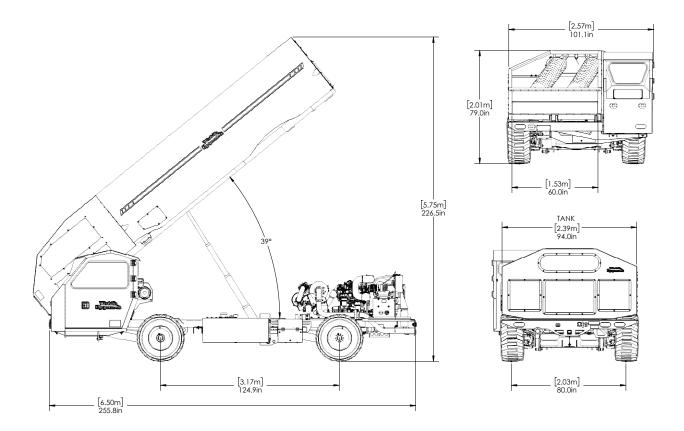

comfortable operation, protection and full visibility.

Auto rear steering centering enhances driver precision; Poclain motors deliver four-wheel drive performance and durability and low maintenance.

Featuring joystick control and rear view camera, the bankout is easy to operate; buttons and switches are in easy reach.

Multi-stage telescopic cylinders provide a wide range of tilting angles for fast, easy, and complete product unloading.

- ✓ Dual leveling augers
- ✓ Heavy-duty, multi-stage telescopic cylinders
- ✓ Rear controlled electric hydraulic pump
- **✓ 2-speed ground drive system**
- ✓ Air bag suspension
- ✓ Large, custom radiator, oil cooler and charge air cooler package with reversing fan
- **√** 134hp John Deere engine
- √ 33 x 15.5 x 14-ply turf tires

## **SPECIFICATIONS**