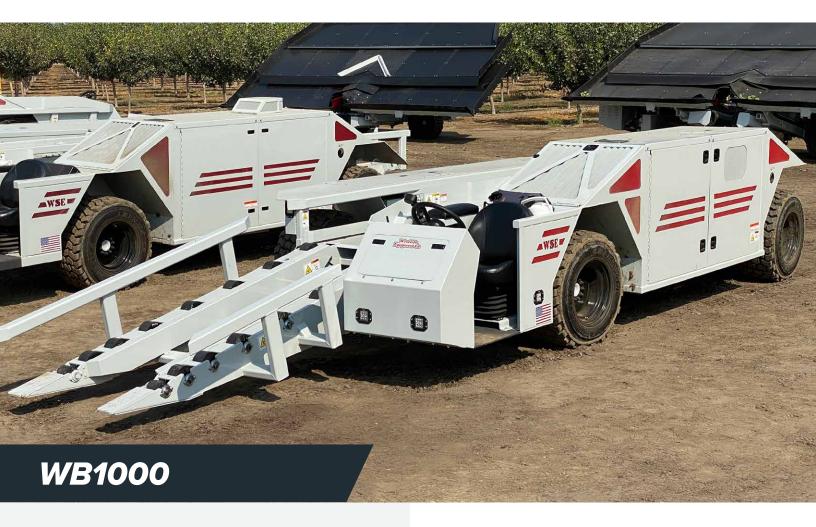

## **Bin Carrier**

The bin carrier was designed for easy bin pickup with 16 roller forks including 14 chain-driven rubber rollers and two additional front idler rollers. Featuring joystick control, the bin carrier is easy to operate; buttons and switches are in easy reach.

With a top speed of 22 MPH, the bin carrier is fast, efficient and durable.

A robust rigid frame design is supported by a heavy duty suspensions system. Suspension features six right and eight left leaf springs, coupled with heavy duty shocks to increase load capacity while maintaining smooth ride quality.

Add optional GPS tracking and aggressive tread directional.

- **✓** Six and eight leaf spring suspension
- ✓ Front and rear independent steering
- ✓ Hydraulic rear bin gate
- ✓ 2-speed ground drive system
- ✓ Seat suspension
- ✓ Large, custom radiator, oil cooler and charge air cooler package with optional reversing fan
- **√** 134hp John Deere engine
- **√** 33 x 15.5 x 14-ply turf tires