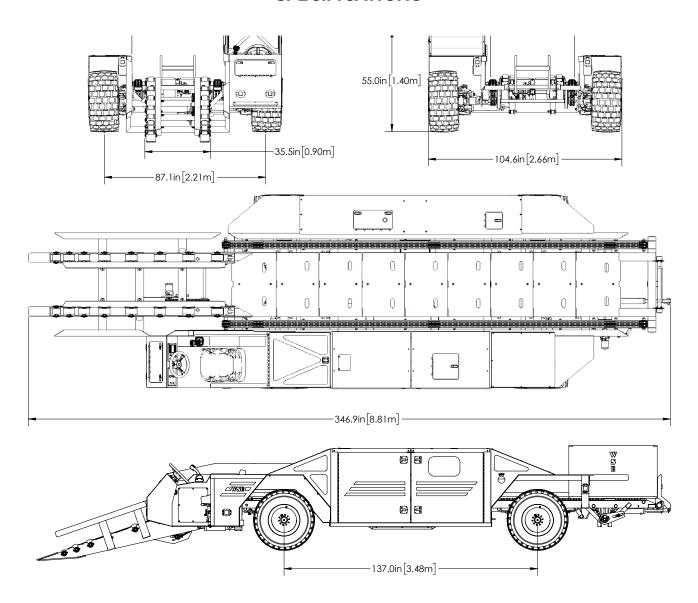

bin carrier is easy to operate; buttons and switches are in easy reach.

With a top speed of 22 MPH, the bin carrier is fast, efficient and durable.

A robust rigid frame design is supported by a heavy duty suspensions system. Suspension features six right and eight left leaf springs, coupled with heavy duty shocks to increase load capacity while maintaining smooth ride quality.

Add optional GPS tracking and aggressive tread directional.

- **✓** Six and eight leaf spring suspension
- ✓ Front and rear independent steering
- ✓ Hydraulic rear bin gate
- ✓ 2-speed ground drive system
- ✓ Seat suspension
- ✓ Large, custom radiator, oil cooler and charge air cooler package with optional reversing fan
- **√** 134hp John Deere engine
- **√** 33 x 15.5 x 14-ply turf tires

## **SPECIFICATIONS**