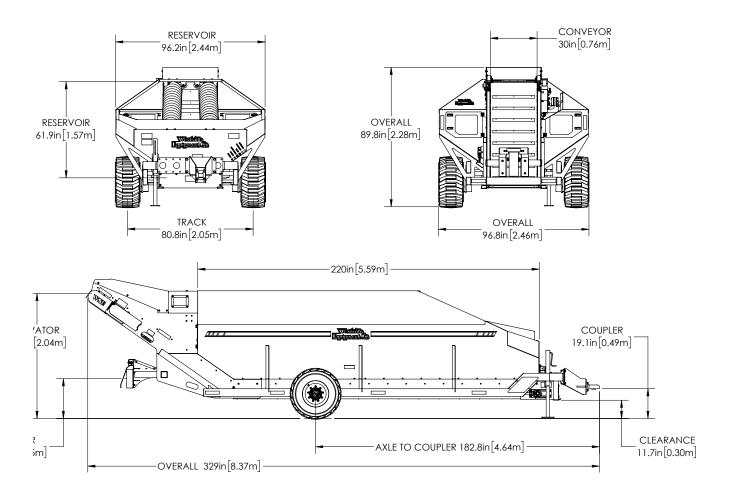

nloads, driving productivity.

Dual 12-inch diameter leveling augers with adjustable flow control to efficiently transfer the product to the rear, enabling high capacity loads.

Durable 30-inch-wide unloading belt with metal angle flights ensures nuts are moved quickly.

High-pressure hydraulic power assist axle for reduced harvest time.

Tapered front corners and roof to direct tree branches away while moving through the field.

- √ 400 cu.ft. high capacity reservoir
- **✓** 30-in unloading converyor with metal angle flights
- **✓** Adjustable belt side guards
- ✓ Chain roller guides
- ▼ Four lateral hitch positions for flexible towing options
- ✓ Power assist high pressure motors with planetary hubs
- √ 33 x 15.5 x 14-ply turf tires or high-grip directional tires

## **SPECIFICATIONS**