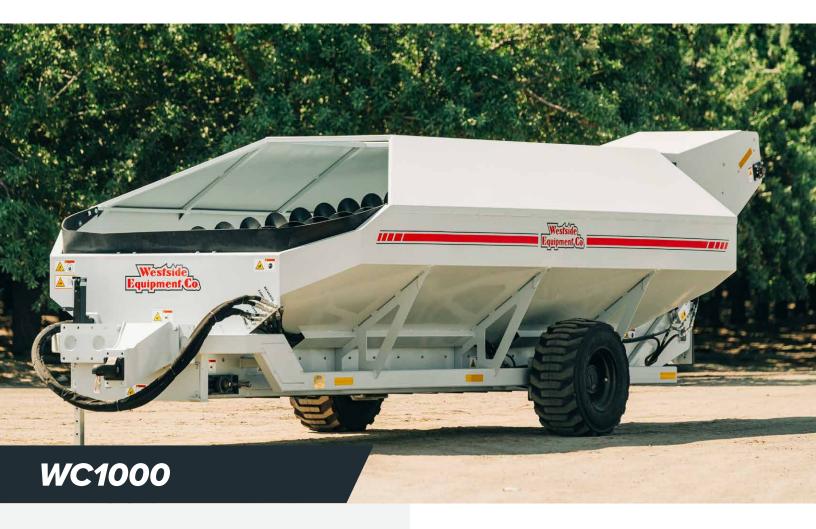

## **Bulk Cart**

The bulk cart features 400 cu. ft. of bulk storage for longer intervals between unloads, driving productivity.

Dual 12-inch diameter leveling augers with adjustable flow control to efficiently transfer the product to the rear, enabling high capacity loads.

Durable 30-inch-wide unloading belt with metal angle flights ensures nuts are moved quickly.

High-pressure hydraulic power assist axle for reduced harvest time.

Tapered front corners and roof to direct tree branches away while moving through the field.

- √ 400 cu.ft. high capacity reservoir
- **✓** 30-in unloading converyor with metal angle flights
- **✓** Adjustable belt side guards
- ✓ Chain roller guides
- ▼ Four lateral hitch positions for flexible towing options
- ✓ Power assist high pressure motors with planetary hubs
- √ 33 x 15.5 x 14-ply turf tires or high-grip directional tires