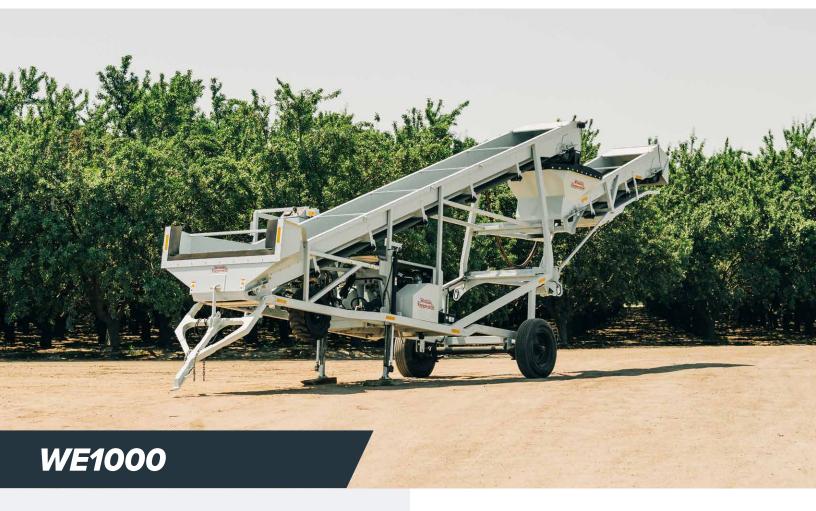

## **Elevator**

The elevator was designed for easy operation. Featuring joystick controlled powered front wheel steering, the elevator is easy to position and maneuver without additional assistance. The operator is ideally positioned to monitor all functions.

The elevator features an 180-degree pivoting conveyor, to deliver load direction flexibility. The cylinder actuated chain drive provides precise and stable positioning.

A robust roading system was designed to make it easy to move the elevator between locations. Leveling feet, pivoting tow hitch, and a heavy duty axle with leaf spring suspension make it easy to attach to any capable truck for transport.

- ✓ Self-propelled with retractable and steerable front drive axles
- ✓ Joystick control ground drive system
- ✓ Hydraulic actuated landing gear/lift legs.
- ✓ Heavy-duty rear trailer axle
- ✓ Chain drive pivot with dual-acting cylinder
- ✓ Large, custom radiator and oil cooler package
- **√** 74hp John Deere engine
- ✓ Load cleaning blower fan