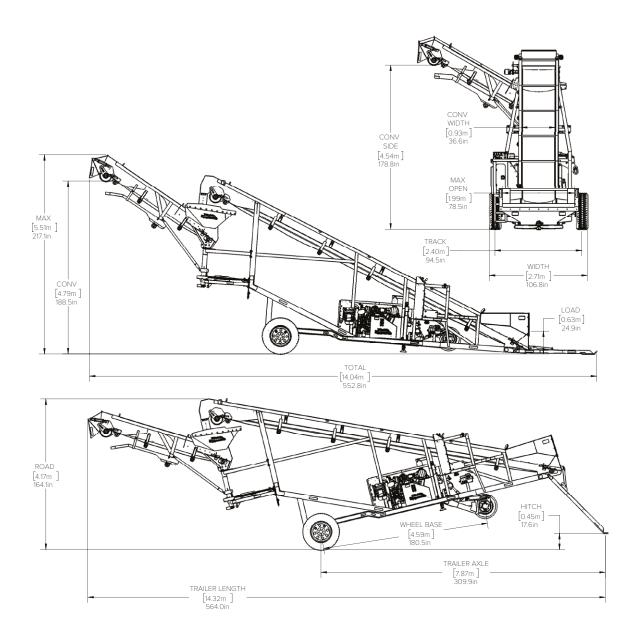

itor all functions.

The elevator features an 180-degree pivoting conveyor, to deliver load direction flexibility. The cylinder actuated chain drive provides precise and stable positioning.

A robust roading system was designed to make it easy to move the elevator between locations. Leveling feet, pivoting tow hitch, and a heavy duty axle with leaf spring suspension make it easy to attach to any capable truck for transport.

- ✓ Self-propelled with retractable and steerable front drive axles
- ✓ Joystick control ground drive system
- ✓ Hydraulic actuated landing gear/lift legs.
- ✓ Heavy-duty rear trailer axle
- ✓ Chain drive pivot with dual-acting cylinder
- ✓ Large, custom radiator and oil cooler package
- **√** 74hp John Deere engine
- ✓ Load cleaning blower fan

## **SPECIFICATIONS**