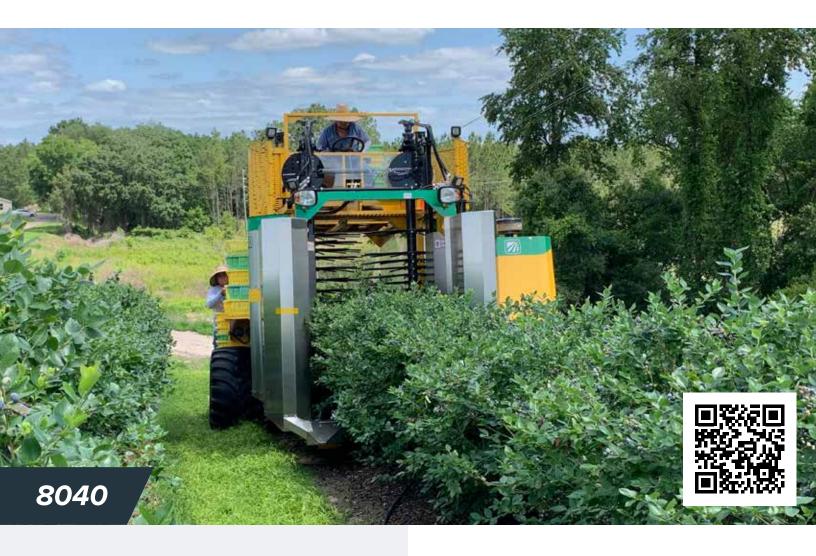

## **BERRY HARVERSTER**

## **FEATURES**

- ✓ LED Light Package Improved visibility while harvesting at night.
- 7" High-Resolution Color Display integrated harvester controls for in-field adjustment and troubleshooting.
- ✓ Total Control Joystick puts all of the major machine functions at your fingertips.
- **▼ Bilingual Display** English or Spanish.
- ✓ Cruise Control Set the cruise control and the harvester will maintain your set speed. It even resumes your speed when you enter a new row.

- **Extended Rear Decking** Optional decking for increased fruit storage.
- Auto-Steer Improved system has on screen display and four waterproof sensors for improved accuracy and reliability.
- ✓ Auto-Height Function Optional. Operator can set a ground height and machine will maintain it throughout the row.
- Optional Side Guard Lower Belts Gentle handling for the highest quality blueberries.